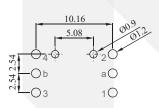

## – PCB. layout

9 11.5 12

Through hole Type

Illuminated Tactile Switches Series SPD