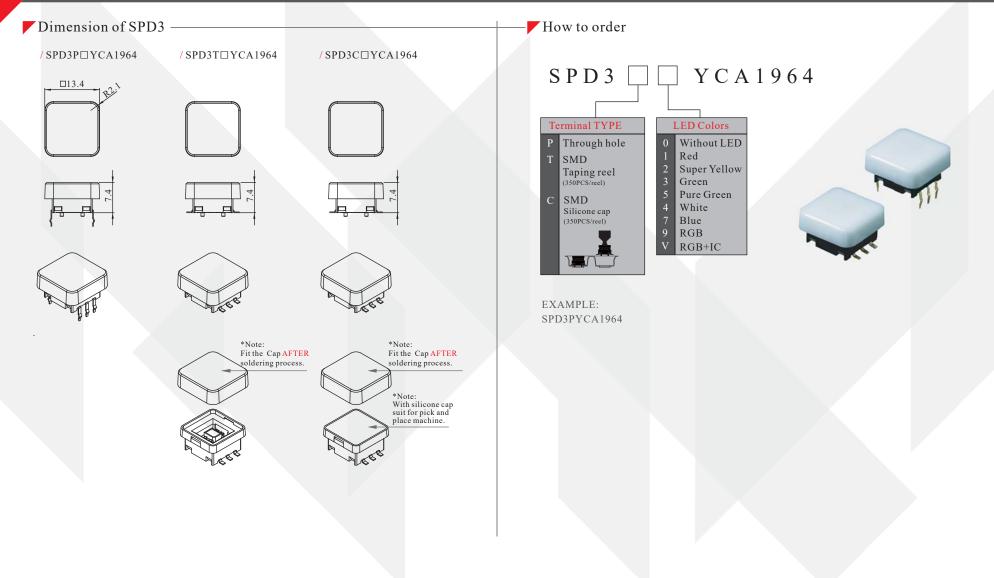

- Uses WS2812B 5V RGB led with programmable.
- RGB Led Can be connected in series to reduce wiring.

Contact configuration / Single LED / Switch  $1(-) \circ 2(+)$ / RGB LED Recommend add resistor to limited each LED forward current at 20mA / RGB+IC LED Note Function Description RGB GND GROUND Pin2,3 suggest avoiding high frequency IC DIN DATA IN signal to avoid interference. DOUT DATA OUT Wrong polarity may cause damage to VDD POWER VOLTAGE,5V the function. RGB+IC Control protocol: 1-wire protocol control, 5V DC

## – PCB. layout





9 11.5 12

Through hole Type





Illuminated Tactile Switches Series SPD





# Illuminated Tactile Switches Series SPDK

# Dimension of SPDK ——



ShanPu

# Illuminated Tactile Switches Series SPD1



ShanPu

## Illuminated Tactile Switches Series SPD3