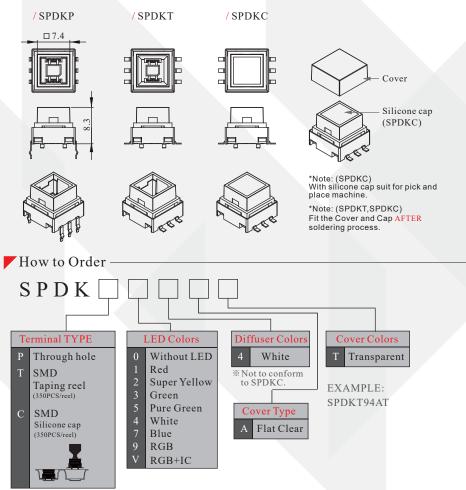

spaces.
- Snap-actiong contact mechanism.
- Build your own legend.
- Long operating Life.

### RGB+IC Feature

- Uses WS2812B 5V RGB led with programmable.
- RGB Led Can be connected in series to reduce wiring.

Contact configuration / Single LED / Switch  $1(-) \circ 2(+)$ / RGB LED Recommend add resistor to limited each LED forward current at 20mA / RGB+IC LED Note Function Description RGB GND GROUND Pin2,3 suggest avoiding high frequency IC DIN DATA IN signal to avoid interference. DOUT DATA OUT Wrong polarity may cause damage to VDD POWER VOLTAGE,5V the function. RGB+IC Control protocol: 1-wire protocol control, 5V DC

## – PCB. layout





9 11.5 12

Through hole Type





Illuminated Tactile Switches Series SPD





# Illuminated Tactile Switches Series SPDK

# Dimension of SPDK ——



ShanPu

# Illuminated Tactile Switches Series SPD1



ShanPu

## Illuminated Tactile Switches Series SPD3