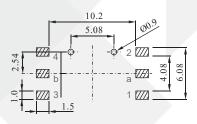

plating

### Features

- Bright LEDs of Single, Dual or RGB colors available.
- Full face illumination.
- Small and short body for mounting in tight spaces.
- Snap-actiong contact mechanism.
- Build your own legend.
- Long operating Life.

### RGB+IC Feature

- Uses WS2812B 5V RGB led with programmable.
- RGB Led Can be connected in series to reduce wiring.

Contact configuration / Single LED / Switch  $1(-) \circ 2(+)$ / RGB LED Recommend add resistor to limited each LED forward current at 20mA / RGB+IC LED Note Function Description RGB GND GROUND Pin2,3 suggest avoiding high frequency IC DIN DATA IN signal to avoid interference. DOUT DATA OUT Wrong polarity may cause damage to VDD POWER VOLTAGE,5V the function. RGB+IC Control protocol: 1-wire protocol control, 5V DC

## – PCB. layout





9 11.5 12

Through hole Type





Illuminated Tactile Switches Series SPD





# Illuminated Tactile Switches Series SPDK

# Dimension of SPDK ——



ShanPu

# Illuminated Tactile Switches Series SPD1



ShanPu

## Illuminated Tactile Switches Series SPD3