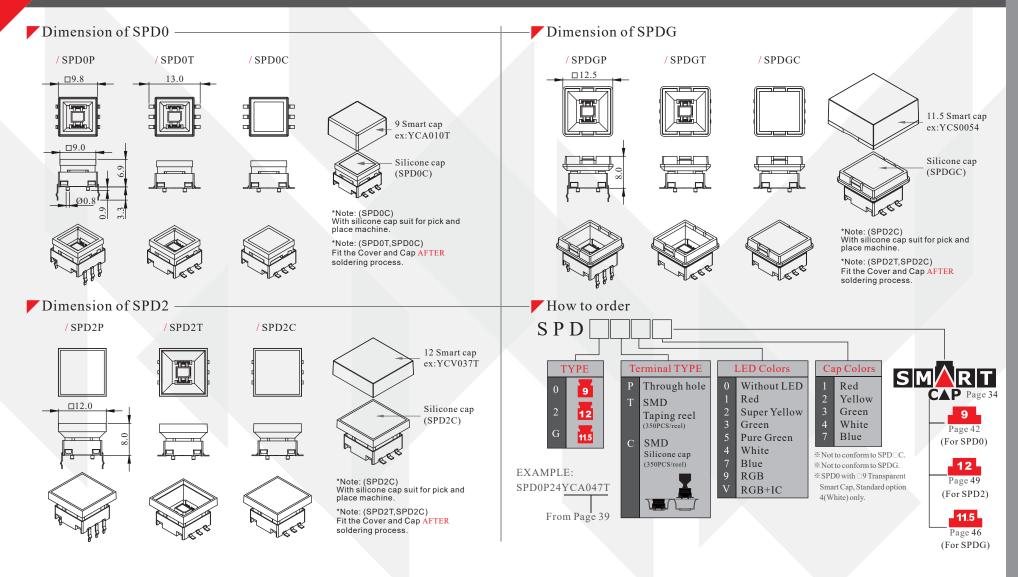

## – PCB. layout

9 11.5 12

Through hole Type

Illuminated Tactile Switches Series SPD