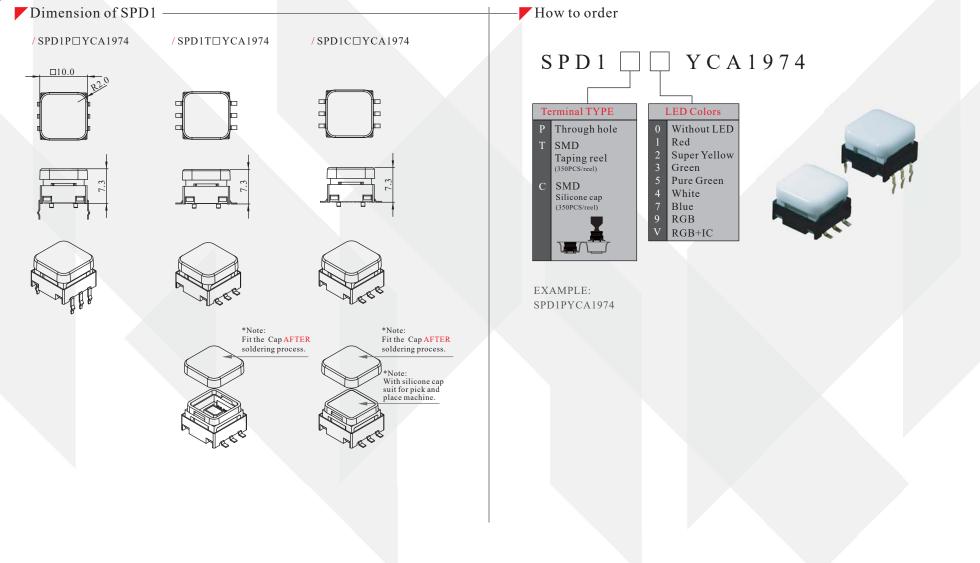

own legend.
- Long operating Life.

### RGB+IC Feature

- Uses WS2812B 5V RGB led with programmable.
- RGB Led Can be connected in series to reduce wiring.

Contact configuration / Single LED / Switch  $1(-) \circ 2(+)$ / RGB LED Recommend add resistor to limited each LED forward current at 20mA / RGB+IC LED Note Function Description RGB GND GROUND Pin2,3 suggest avoiding high frequency IC DIN DATA IN signal to avoid interference. DOUT DATA OUT Wrong polarity may cause damage to VDD POWER VOLTAGE,5V the function. RGB+IC Control protocol: 1-wire protocol control, 5V DC

## – PCB. layout





9 11.5 12

Through hole Type





Illuminated Tactile Switches Series SPD





# Illuminated Tactile Switches Series SPDK

# Dimension of SPDK ——



ShanPu

# Illuminated Tactile Switches Series SPD1



ShanPu

## Illuminated Tactile Switches Series SPD3